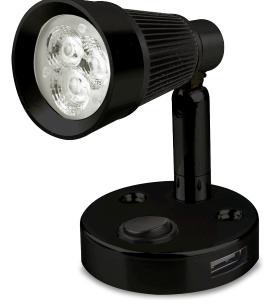

## **RL60 Series Adjustable Reading Lamps**

Perfect for Caravans + RV

• High Brightness 1 Watt LEDs

• Cool White Light 6500K

60° Tilt & 350° Rotation

• Compact Design

• 3 Year Warranty

**Function** Interior Reading Lamp Size 99mm x 46mm x 69mm

Base/Housing Steel/Aluminium

**Part Number** 

RL60BLKB-USB - USB Outlet, Black, Bulk

**RL60BLKB** - No USB, Black, Bulk

**Part Number** 

RL60B-USB - USB Outlet, Chrome, Bulk

**RL60-12B** - No USB, Chrome, Bulk