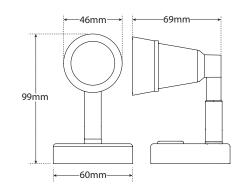

## **RL60 Series Adjustable Reading Lamps**

Perfect for Caravans + RV

• High Brightness 1 Watt LEDs

• Cool White Light 6500K

60° Tilt & 350° Rotation

• Compact Design

• 3 Year Warranty

**Function** Interior Reading Lamp Size 99mm x 46mm x 69mm