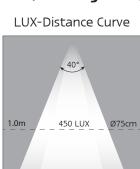

Voltage 12 Volt Only

**LED Qty** 3 x 1 Watt SMD LEDs

Lumen Fffective 140lm Cable 15cm cable

**USB Output** 1A

Draw

@13.8V 0.15A

Polycarbonate Lens

115 LUX Ø150cm