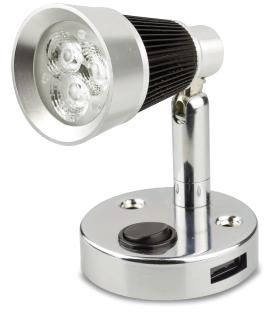

Base/Housing Steel/Aluminium

**Part Number** 

RL60BLKB-USB - USB Outlet, Black, Bulk

**RL60BLKB** - No USB, Black, Bulk

**Part Number** 

RL60B-USB - USB Outlet, Chrome, Bulk

**RL60-12B** - No USB, Chrome, Bulk